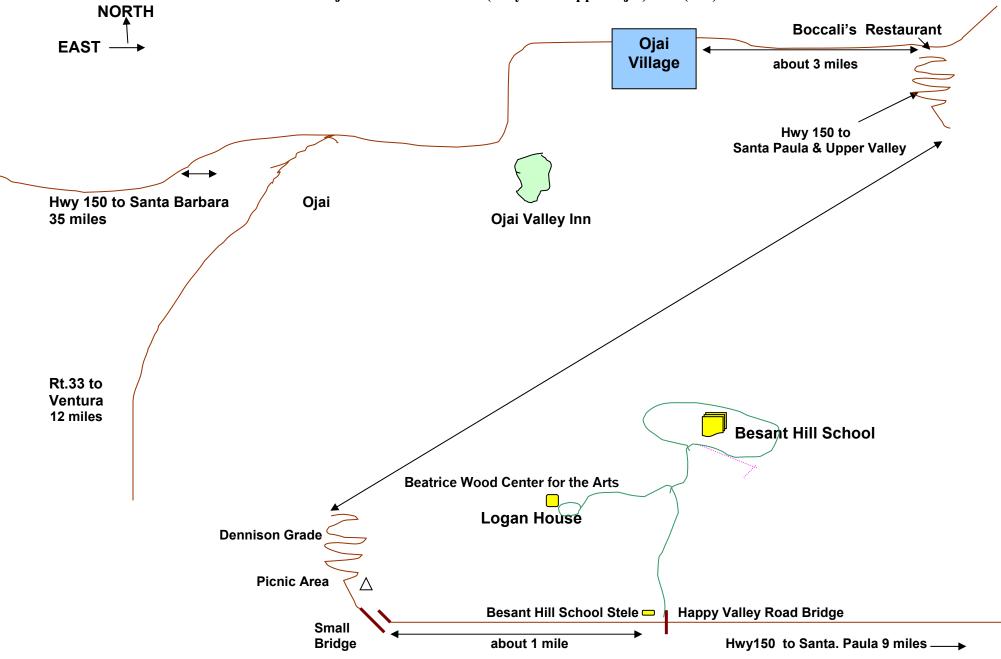

## **Directions from Ojai Village:**

- 1. East on Hwy 150. Three miles to (landmark) Boccalis restaurant.
- 2. Right fork up Dennison Grade, past picnic area, small bridge.
- 3. Prepare for left turn one mile beyond bridge. (Watch for fast oncoming traffic)
- 4. *(landmark)* On left, walnut trees Stele stone sign that reads: BESANT HILL SCHOOL
- 5. Left onto Happy Valley Road. Take first left fork up hill to: "Beatrice Wood Center for the Arts."
- 6. Follow signs to parking area.